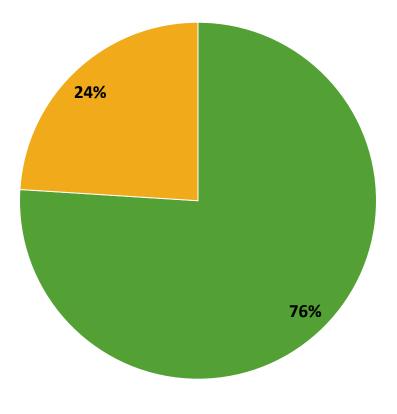

### **Participation in Extracurricular Activities**

Did you participate in any extracurricular activities this school year? (N=218)

Yes No