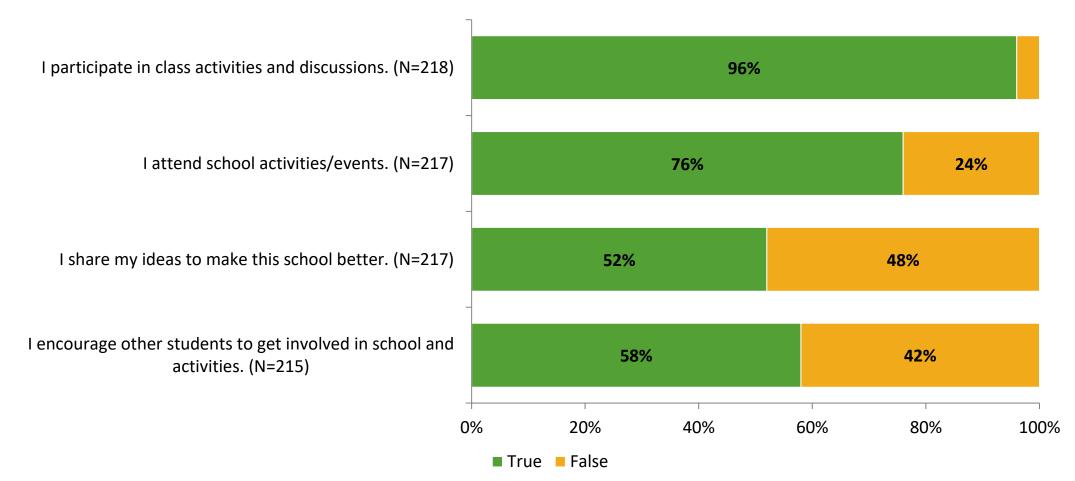

#### Involvement

Thinking about how you feel/act most of the time, are the following statements true or false?

K12 Insight 🜔