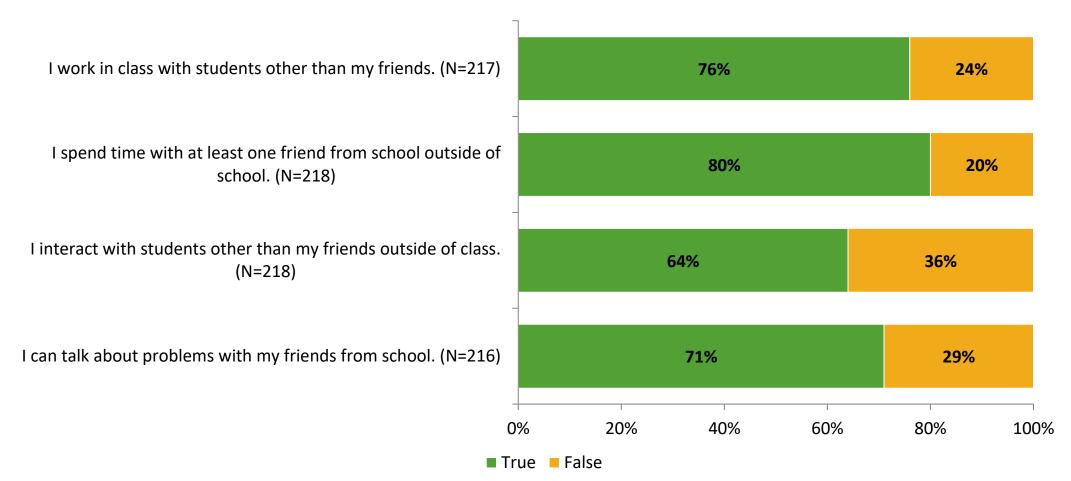

#### **Relationships with Peers**

Thinking about how you feel/act most of the time, are the following statements true or false?

K12 Insight 🔾