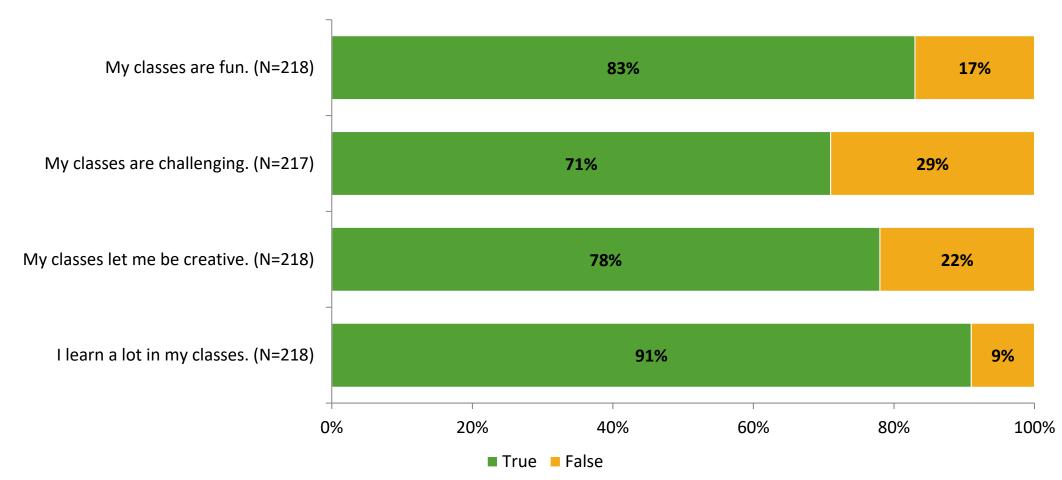

### **Class Experience**

Thinking about how you feel/act most of the time, are the following statements true or false?

K12 Insight 🔾