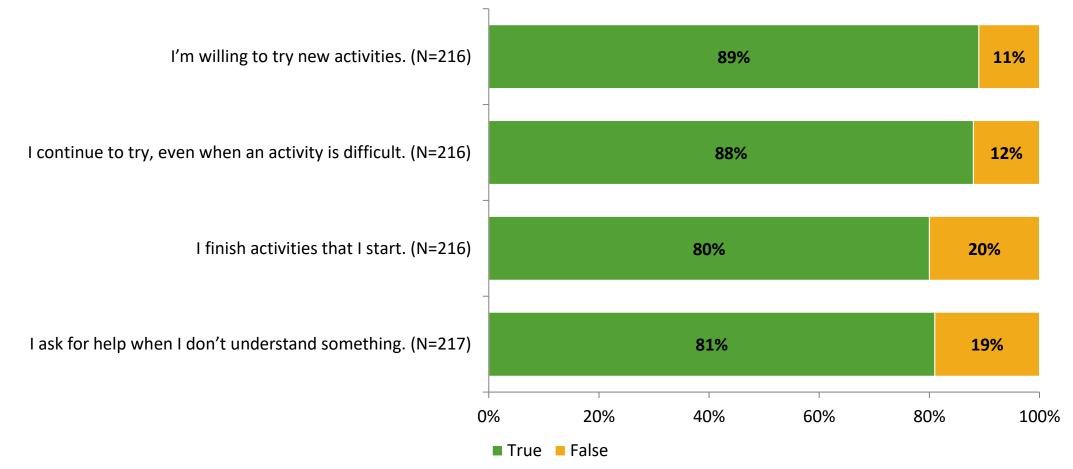

## **Self-Management**

Thinking about how you feel/act most of the time, are the following statements true or false?

K12 Insight 🔾

#### Grit

Thinking about how you feel/act most of the time, are the following statements true or false?