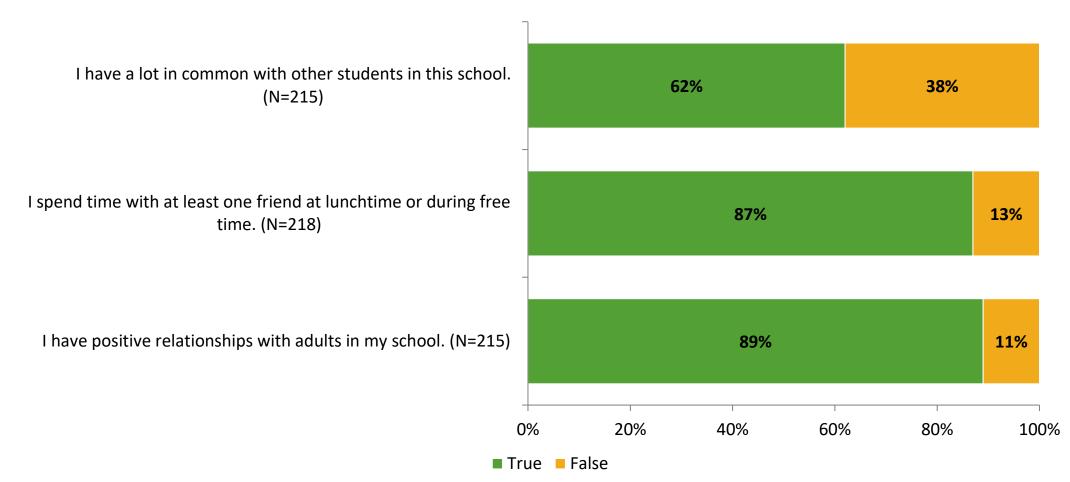

#### **Relationships with Peers**

Thinking about how you feel/act most of the time, are the following statements true or false?

K12 Insight 🔾