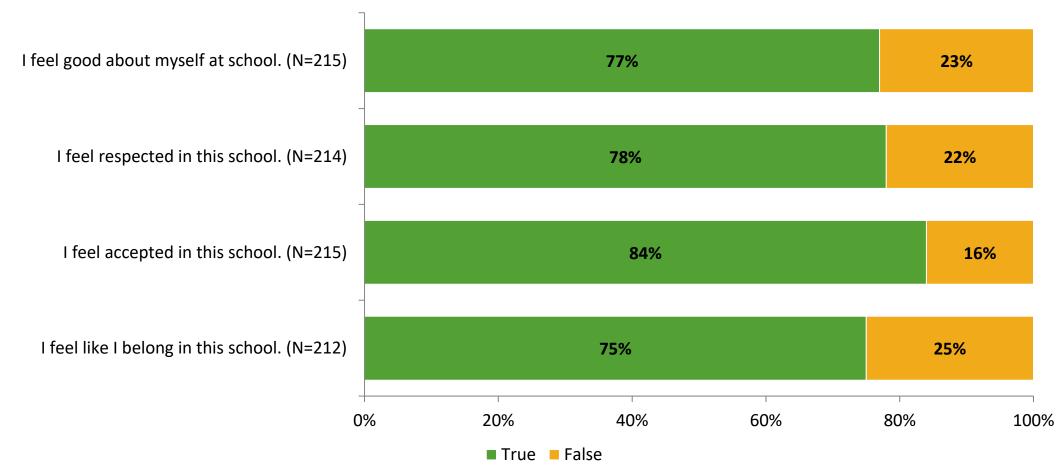

#### Acceptance

Thinking about how you feel/act most of the time, are the following statements true or false?

K12 Insight 🜔