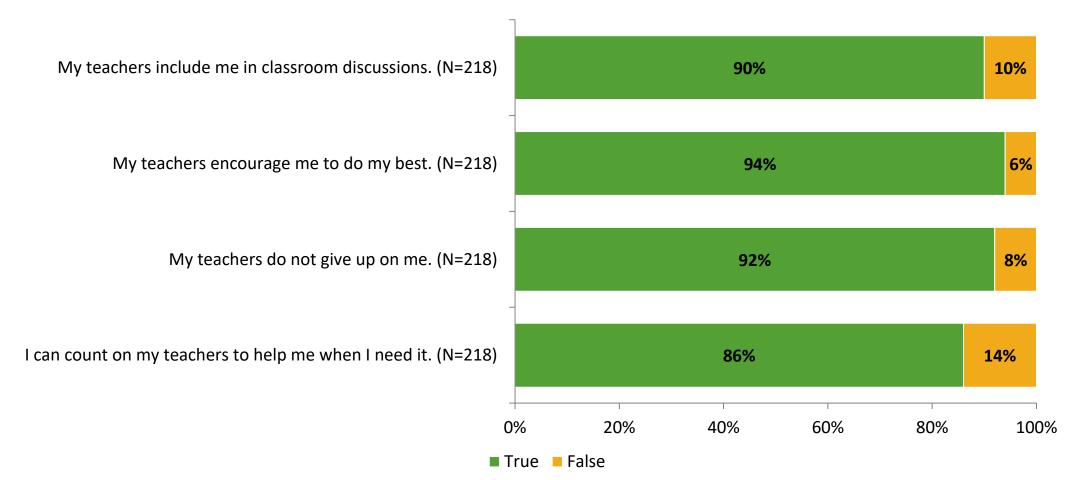

# **Academic Support**

Thinking about how you feel/act most of the time, are the following statements true or false?

K12 Insight 🔵