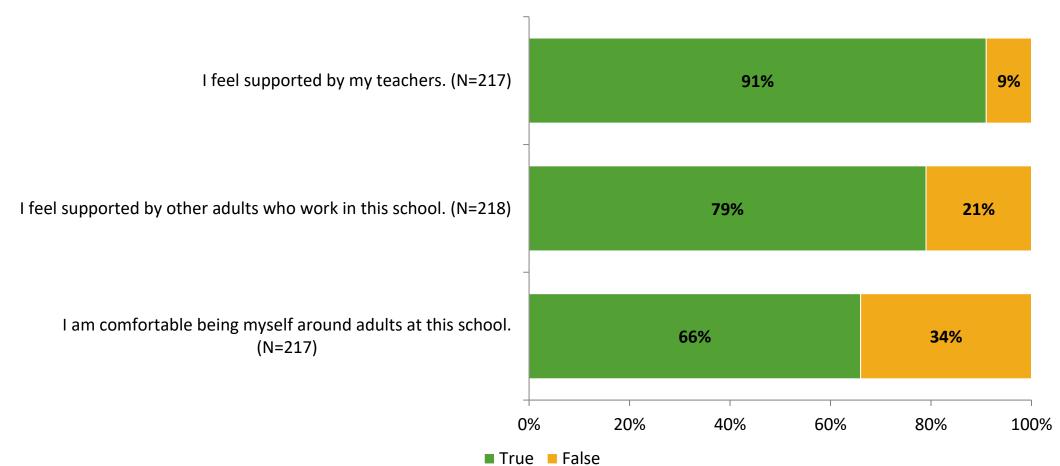

## **Relationships with Adults in School**

Thinking about how you feel/act most of the time, are the following statements true or false?