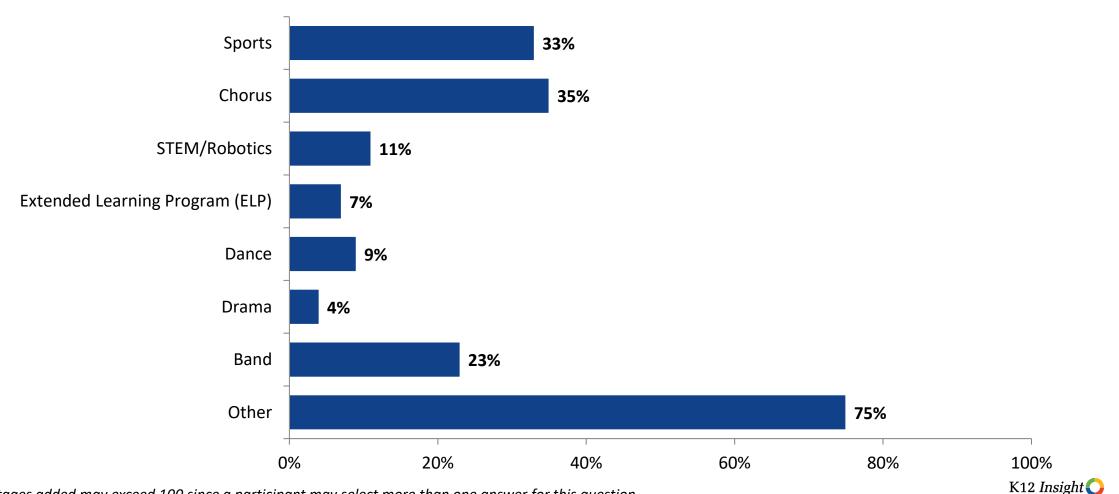

#### Please select the extracurricular activities you participated in.

Please select the extracurricular activities you participated in. (N=164)

Percentages added may exceed 100 since a participant may select more than one answer for this question.