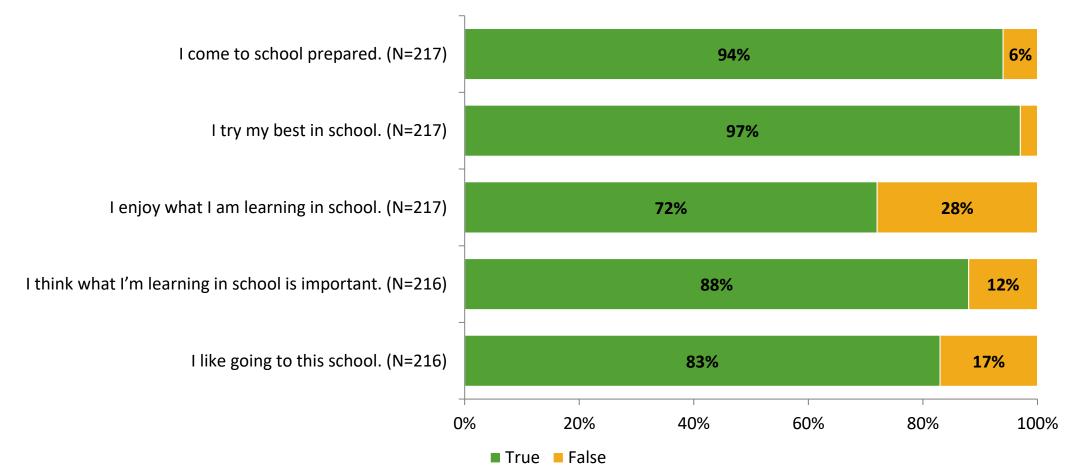

# **Overall Engagement**

Thinking about how you feel/act most of the time, are the following statements true or false?

K12 Insight 🔾