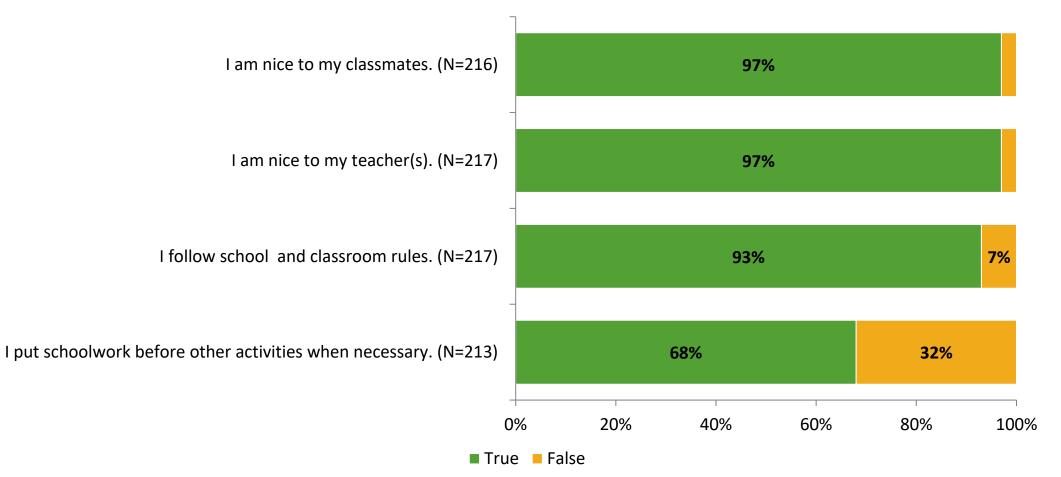

## **Self-Management**

Thinking about how you feel/act most of the time, are the following statements true or false?

K12 Insight 🔾