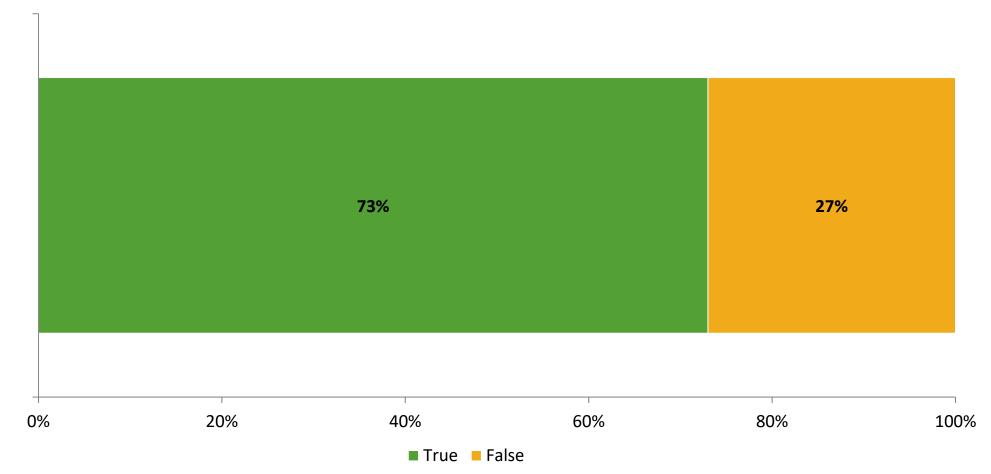

### **Like School**

Thinking about how you feel/act most of the time, is the following statement true or false?

Generally, I like school. (N=211)

K12 Insight 🔵