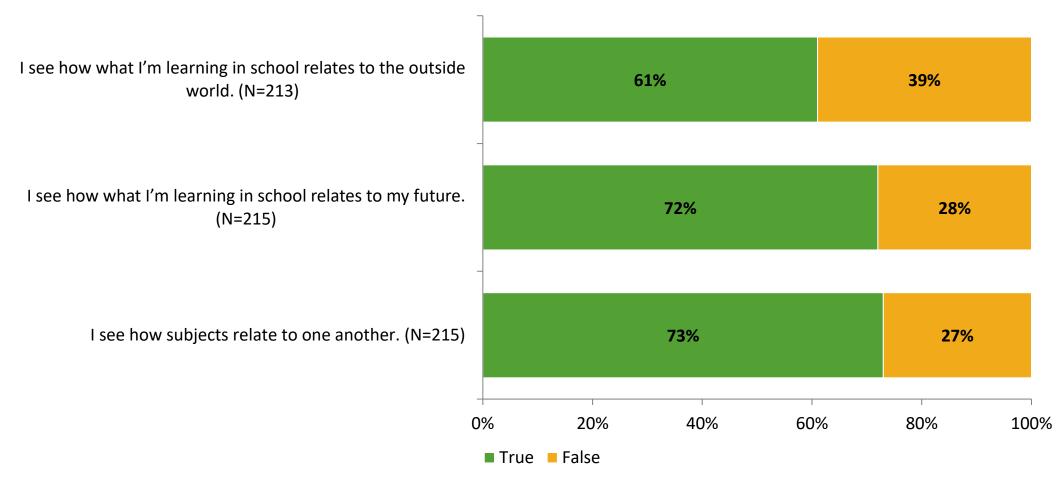

#### Relevance

Thinking about how you feel/act most of the time, are the following statements true or false?

K12 Insight 🔾